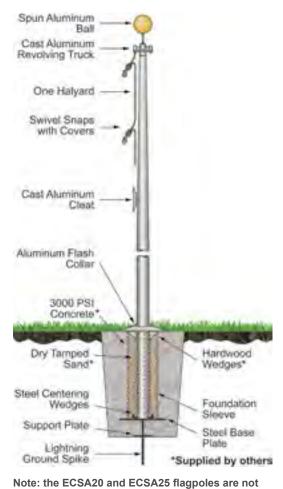

RE: District Engineer Report – January 2024

Dear Mr. Brizendine:

1) Beach Testing

December and January test reports are attached. Water quality for both months was good.

2) Flagpole for Laird Park

Awaiting direction from Board.