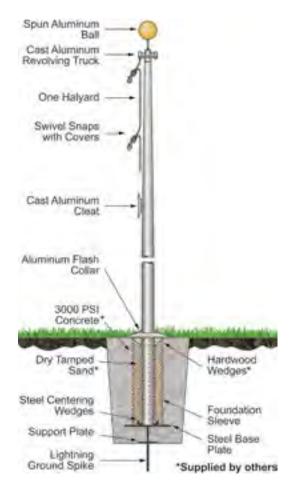

RE: District Engineer Report – January 2024

Dear Mr. Brizendine:

1) Beach Testing

December and January test reports are attached. Water quality for both months was good.

2) Flagpole for Laird Park

Awaiting direction from Board.