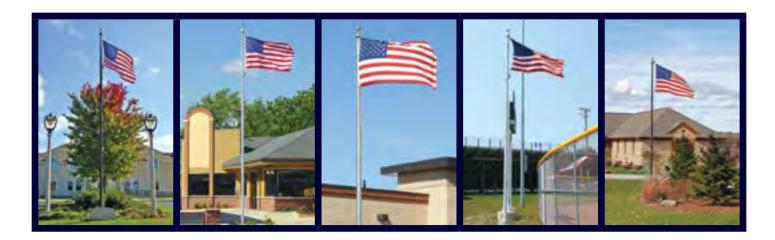

RE: District Engineer Report – January 2024

Dear Mr. Brizendine:

1) Beach Testing

December and January test reports are attached. Water quality for both months was good.

2) Flagpole for Laird Park

Awaiting direction from Board.