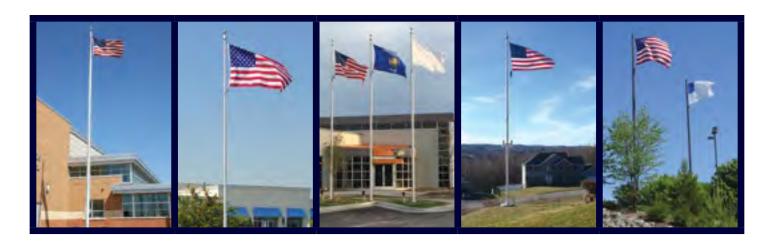

RE: District Engineer Report – January 2024

Dear Mr. Brizendine:

1) Beach Testing

December and January test reports are attached. Water quality for both months was good.

2) Flagpole for Laird Park

Awaiting direction from Board.