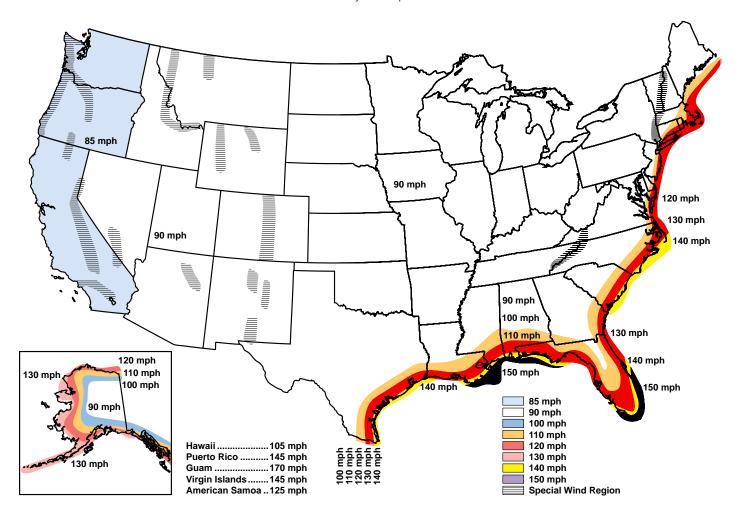

RE: District Engineer Report – January 2024

Dear Mr. Brizendine:

1) Beach Testing

December and January test reports are attached. Water quality for both months was good.

2) Flagpole for Laird Park

Awaiting direction from Board.