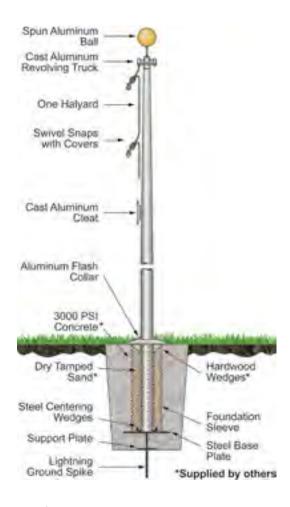

RE: District Engineer Report – January 2024

Dear Mr. Brizendine:

1) Beach Testing

December and January test reports are attached. Water quality for both months was good.

2) Flagpole for Laird Park

Awaiting direction from Board.