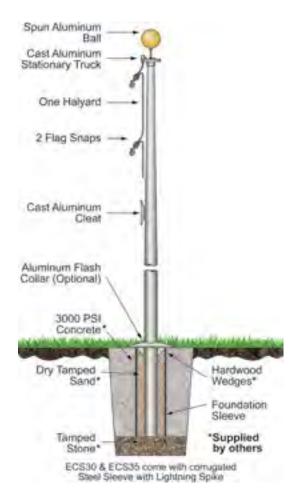

RE: District Engineer Report – January 2024

Dear Mr. Brizendine:

1) Beach Testing

December and January test reports are attached. Water quality for both months was good.

2) Flagpole for Laird Park

Awaiting direction from Board.