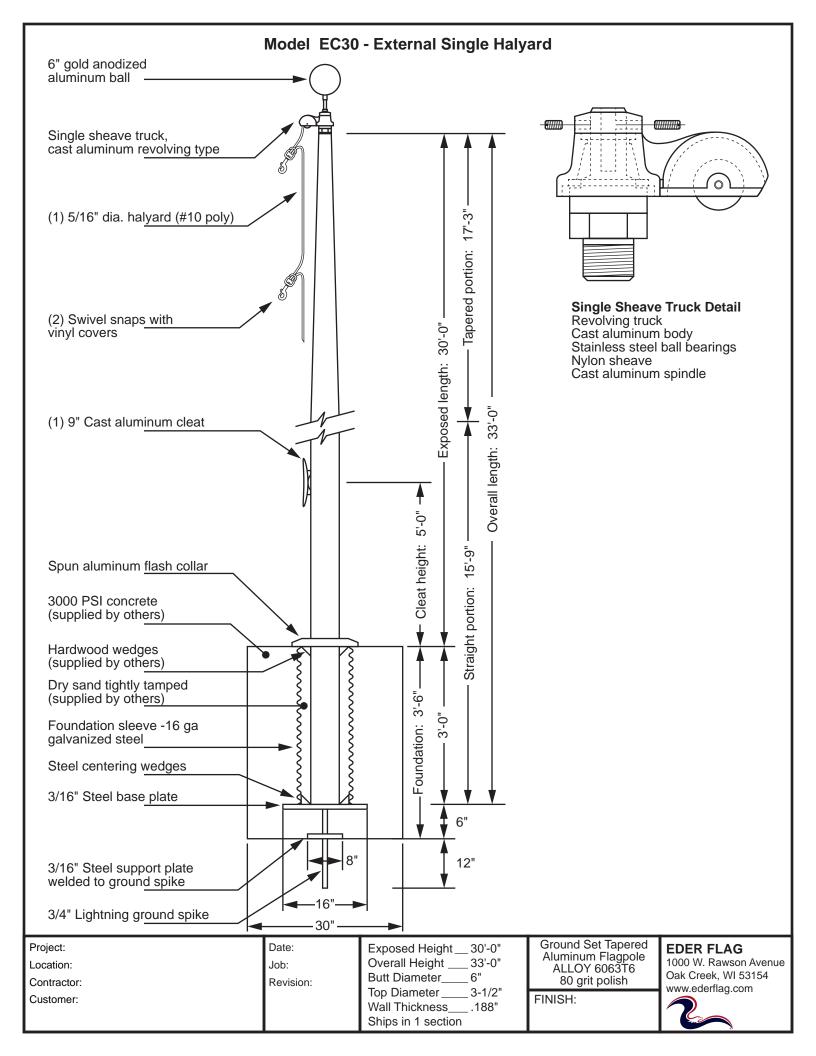

RE: District Engineer Report – January 2024

Dear Mr. Brizendine:

1) Beach Testing

December and January test reports are attached. Water quality for both months was good.

2) Flagpole for Laird Park

Awaiting direction from Board.