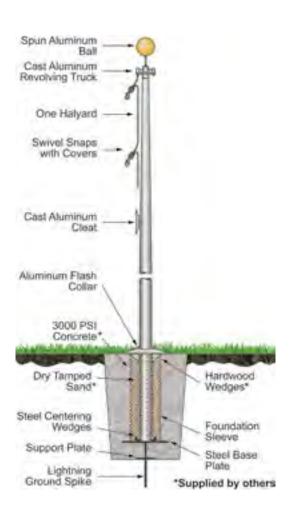

RE: District Engineer Report – January 2024

Dear Mr. Brizendine:

1) Beach Testing

December and January test reports are attached. Water quality for both months was good.

2) Flagpole for Laird Park

Awaiting direction from Board.