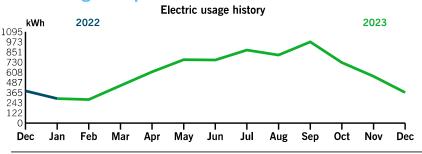

|
|-----------------------------|---------|
| IRS Rate per Mile           | \$0.655 |
| Mileage to Charge           | \$0.00  |

DM Signature:

### Your Energy Bill

Page 1 of 3

#### Service address

LAKE PADGETT ESTATES INDEPENDENT SP DIST 22140 COLDSTREAM RD LAND O LAKES FL 34639 Bill date Dec 5, 2023 For service Nov 3 - Dec 3

Account number 9100 8816 3760

31 days

#### **Billing summary**

| <b>Previous Amount Due</b> |          | \$117.26 |
|----------------------------|----------|----------|
| Payment Received           | l Nov 27 | -117.26  |
| Current Electric Charg     | es       | 74.71    |
| Taxes                      |          | 8.08     |
| <b>Total Amount Due De</b> | ec 26    | \$82.79  |

\$

Thank you for your payment.

RECEIVE
12-6-2023

### Your usage snapshot



#### Average temperature in degrees

|     |     | <br>urront | Month | Doc | 2022 | 12-M | lonth I | leage | Avg Mo | nthly l | Icago |
|-----|-----|------------|-------|-----|------|------|---------|-------|--------|---------|-------|
| 63° | 63° | <br>       |       | , 0 |      |      |         |       | 76°    | , ,     | 73°   |

|                                             | Current Month | Dec 2022 | 12-Month Osage | Avg Monthly Osage |  |
|---------------------------------------------|---------------|----------|----------------|-------------------|--|
| Electric (kWh)                              | 367           | 385      | 7,470          | 623               |  |
| Avg. Daily (kWh)                            | 12            | 13       | 20             |                   |  |